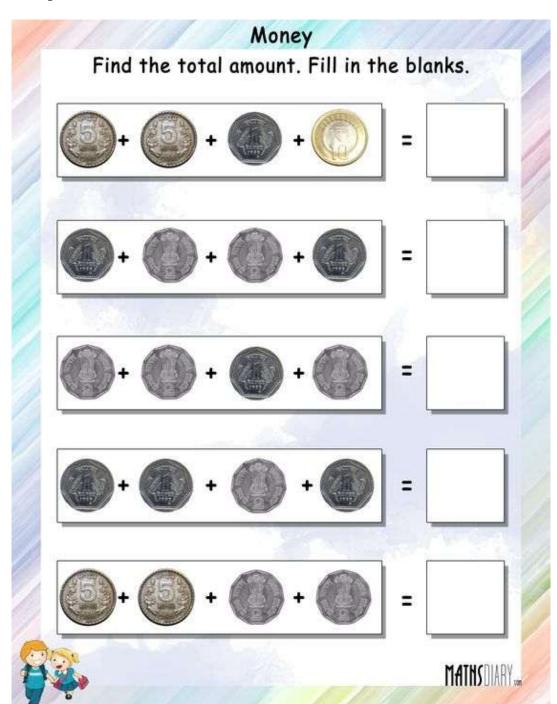

# Money **Just for Reading**

In India following coins are used.

Following currency notes are used in our country.

 $\square$  - International symbol for Rupees 25 rupees we write as Rs. 25 or  $\square$  25

# Conversion of money

 $\Box 1 = 100 \text{ p}$ 