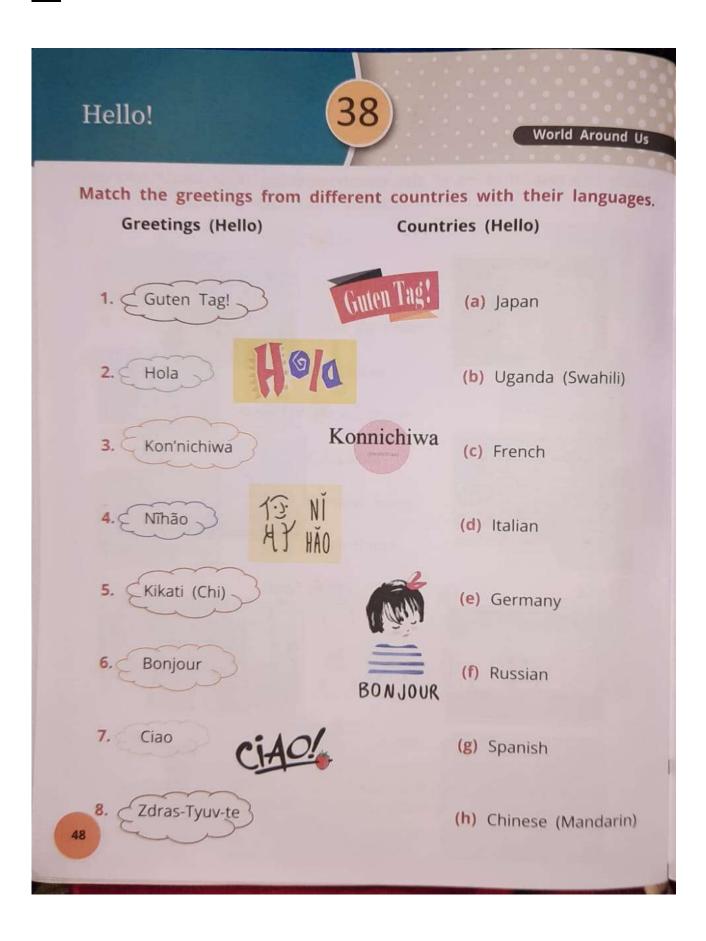

|                |                  | and symbols    | and symbols    |



Task: Choose any two **Approaches to Learning (ATL)** and create a symbol for them.

| <b>Approaches to Learning</b> | Symbol |
|-------------------------------|--------|
|                               |        |
|                               |        |
|                               |        |
|                               |        |
|                               |        |
|                               |        |
|                               |        |
|                               |        |
|                               |        |
|                               |        |
|                               |        |
|                               |        |

#### **SELF-ASSESSMENT**







# **MUSIC**

# SIGN AND SYMBOLS WE USE IN MUSIC

Task:-

| NAME 7 | THE SIGN |
|--------|----------|
|--------|----------|

# WRITING PRACTICE

हिंदी सुलेख पुस्तिका में पृष्ठ: 17, 18 करो