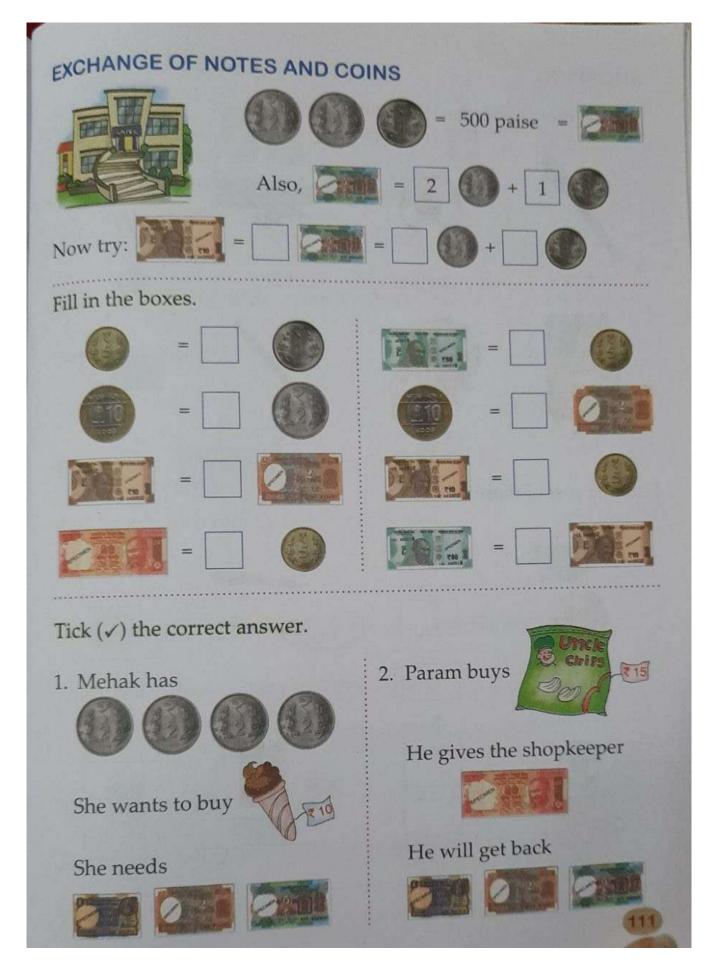

# Money **Just for Reading**

In India following coins are used.

Following currency notes are used in our country.

 $\square$  - International symbol for Rupees 25 rupees we write as Rs. 25 or  $\square$  25

# Conversion of money

 $\Box 1 = 100 \text{ p}$ 

### Task 1

# **Convert rupees into paise**

- a)  $\Box$  35
- **b**) □ 4.5
- **c**) □ 28
- **d**) □ 50

#### Task 2

# **Convert paise into rupees**

- **a**) 2400 p
- **b**) 1750 p
- **c**) 500 p
- **d**) 3000 p

Day 1