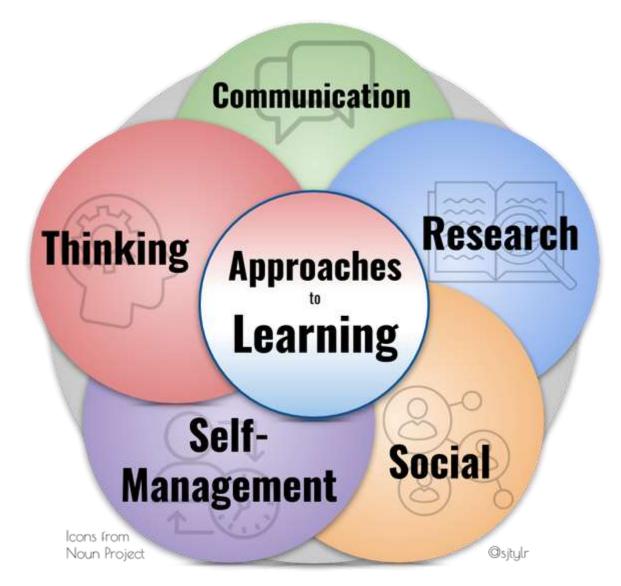

Task: Choose any two **Approaches to Learning (ATL)** and create a symbol for them.

| <b>Approaches to Learning</b> | Symbol |
|-------------------------------|--------|
|                               |        |
|                               |        |
|                               |        |
|                               |        |
|                               |        |
|                               |        |
|                               |        |
|                               |        |
|                               |        |
|                               |        |
|                               |        |
|                               |        |