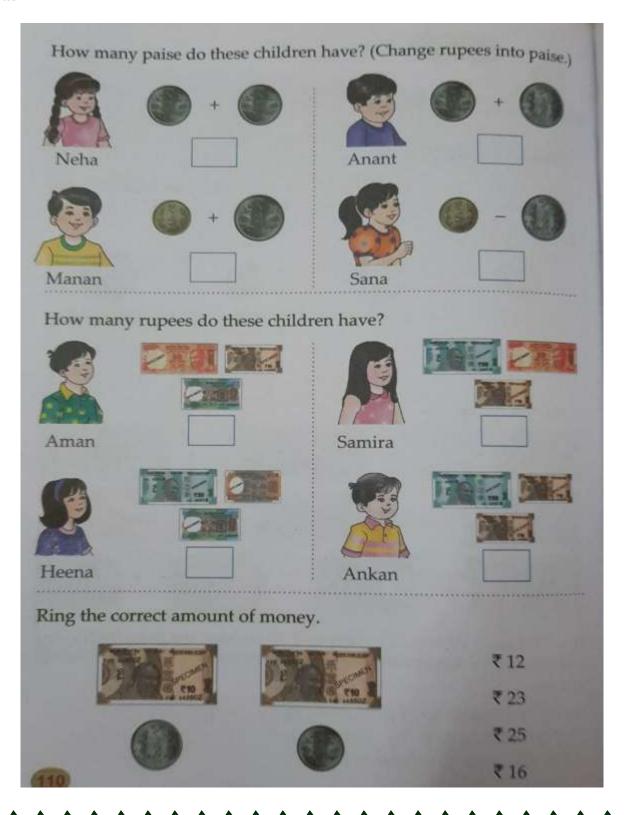

# Conversion of money

 $\Box 1 = 100 \text{ p}$ 

# **Convert rupees into paise**

- a)  $\Box$  35
- **b**) □ 4.5
- **c**) □ 28
- **d**) □ 50

# **Convert paise into rupees**

- **a**) 2400 p
- **b**) 1750 p
- **c**) 500 p
- **d**) 3000 p

Day 1