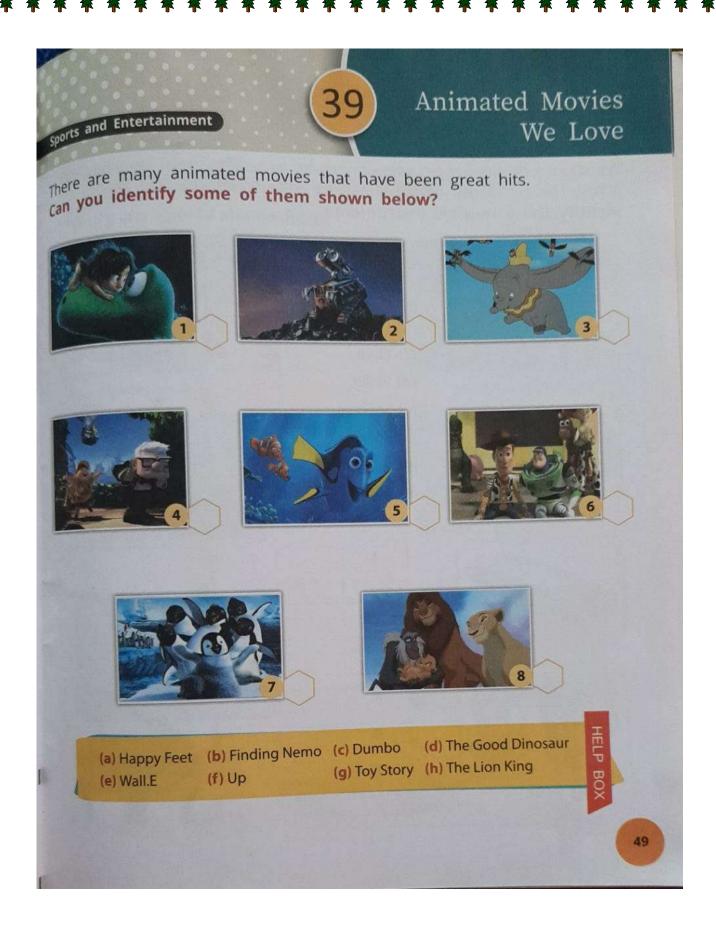

|                |                  | and symbols    | and symbols    |



Task: Choose any two **Approaches to Learning (ATL)** and create a symbol for them.

| <b>Approaches to Learning</b> | Symbol |
|-------------------------------|--------|
|                               |        |
|                               |        |
|                               |        |
|                               |        |
|                               |        |
|                               |        |
|                               |        |
|                               |        |
|                               |        |
|                               |        |
|                               |        |
|                               |        |

#### **SELF-ASSESSMENT**







# **MUSIC**

# SIGN AND SYMBOLS WE USE IN MUSIC

Task:-

| NAME 7 | THE SIGN |
|--------|----------|
|--------|----------|

# WRITING PRACTICE

हिंदी सुलेख पुस्तिका में पृष्ठ: 17, 18 करो