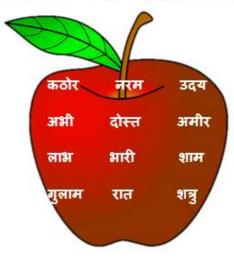

# विलोम शब्द

# अभ्यास-कार्य

(क). दिए गए शब्दों के सही विलोम शब्द पर गोला (<u>)</u> लगाएँ -

| १. अपना    | २. खुशब्    | ३. आकाश    |
|------------|-------------|------------|
| बुरा पराया | सुगंध बदब्  | पाताल नीचे |
| ४. सूखा    | ५. अमीर     | ६. मोटा    |
| कठोर गीला  | पुराना गरीब | पतला उदास  |

(ख). निम्नलिखित शब्दों के उचित विमोम शब्द सेब में से छाँटकर लिखें -

- १. कोमल -
- २. हानि \_\_\_\_\_
- ३. आज़ाद -
- ४. मित्र -
- ५. सुबह -

<u>UOI</u>

Day 1